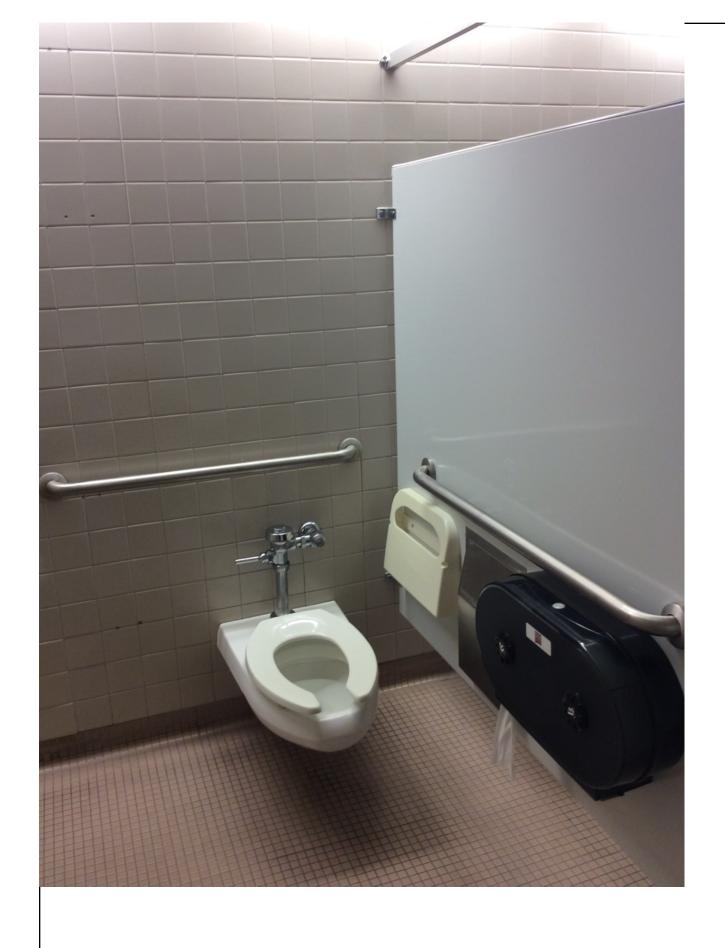

| NM<br>STATE<br>UNIVERSITY | NMSU 2016 ADA Assessment<br>Phase 1<br>January 2017 |
|---------------------------|-----------------------------------------------------|
| Building #:               | 391                                                 |
| Building Name:            | Science Hall                                        |
| Drawing Title:            | Second Floor Plan                                   |