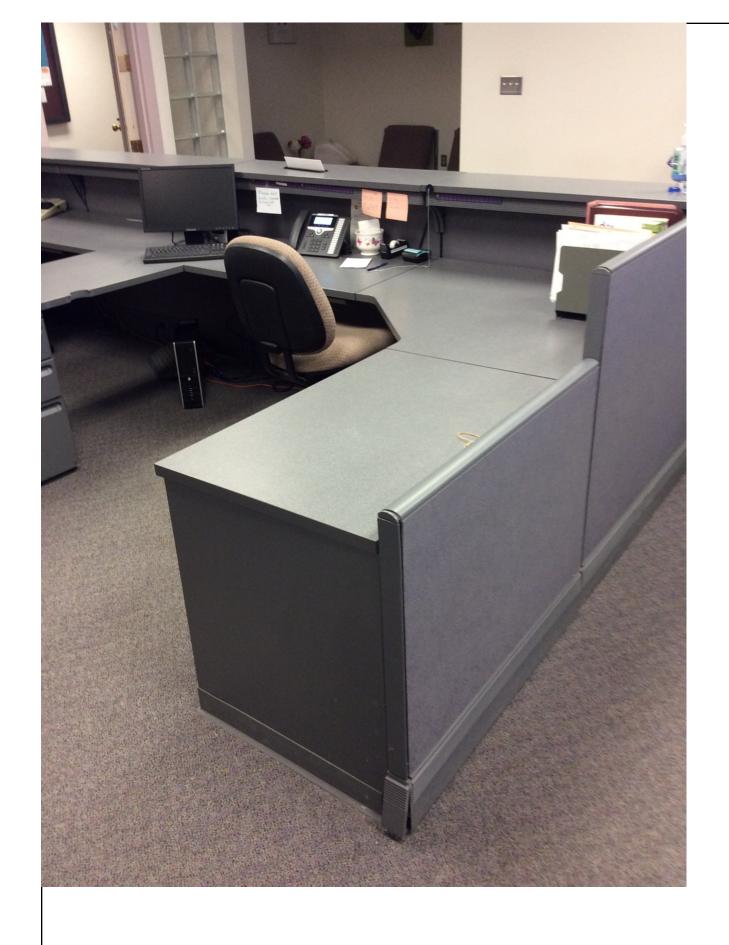

| NM<br>STATE<br>UNIVERSITY | NMSU 2016 ADA Assessment<br>Phase 1<br>January 2017 |
|---------------------------|-----------------------------------------------------|
| Building #:               | 391                                                 |
| Building Name:            | Science Hall                                        |
| Drawing Title:            | Second Floor Plan                                   |