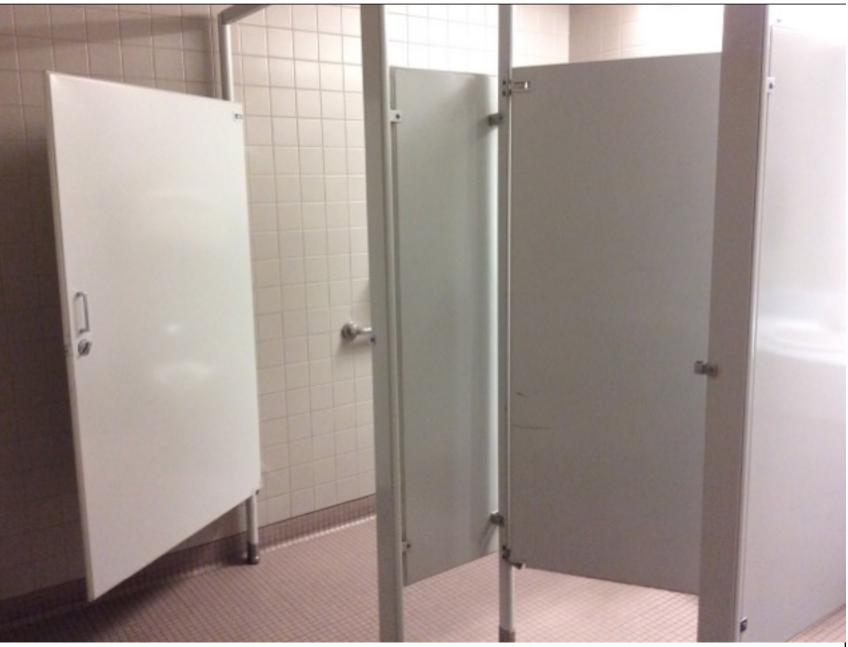

| NM<br>STATE<br>UNIVERSITY | NMSU 2016 ADA Assessment<br>Phase 1<br>January 2017 |
|---------------------------|-----------------------------------------------------|
| Building #:               | 391                                                 |
| Building Name:            | Science Hall                                        |
| Drawing Title:            | Second Floor Plan                                   |