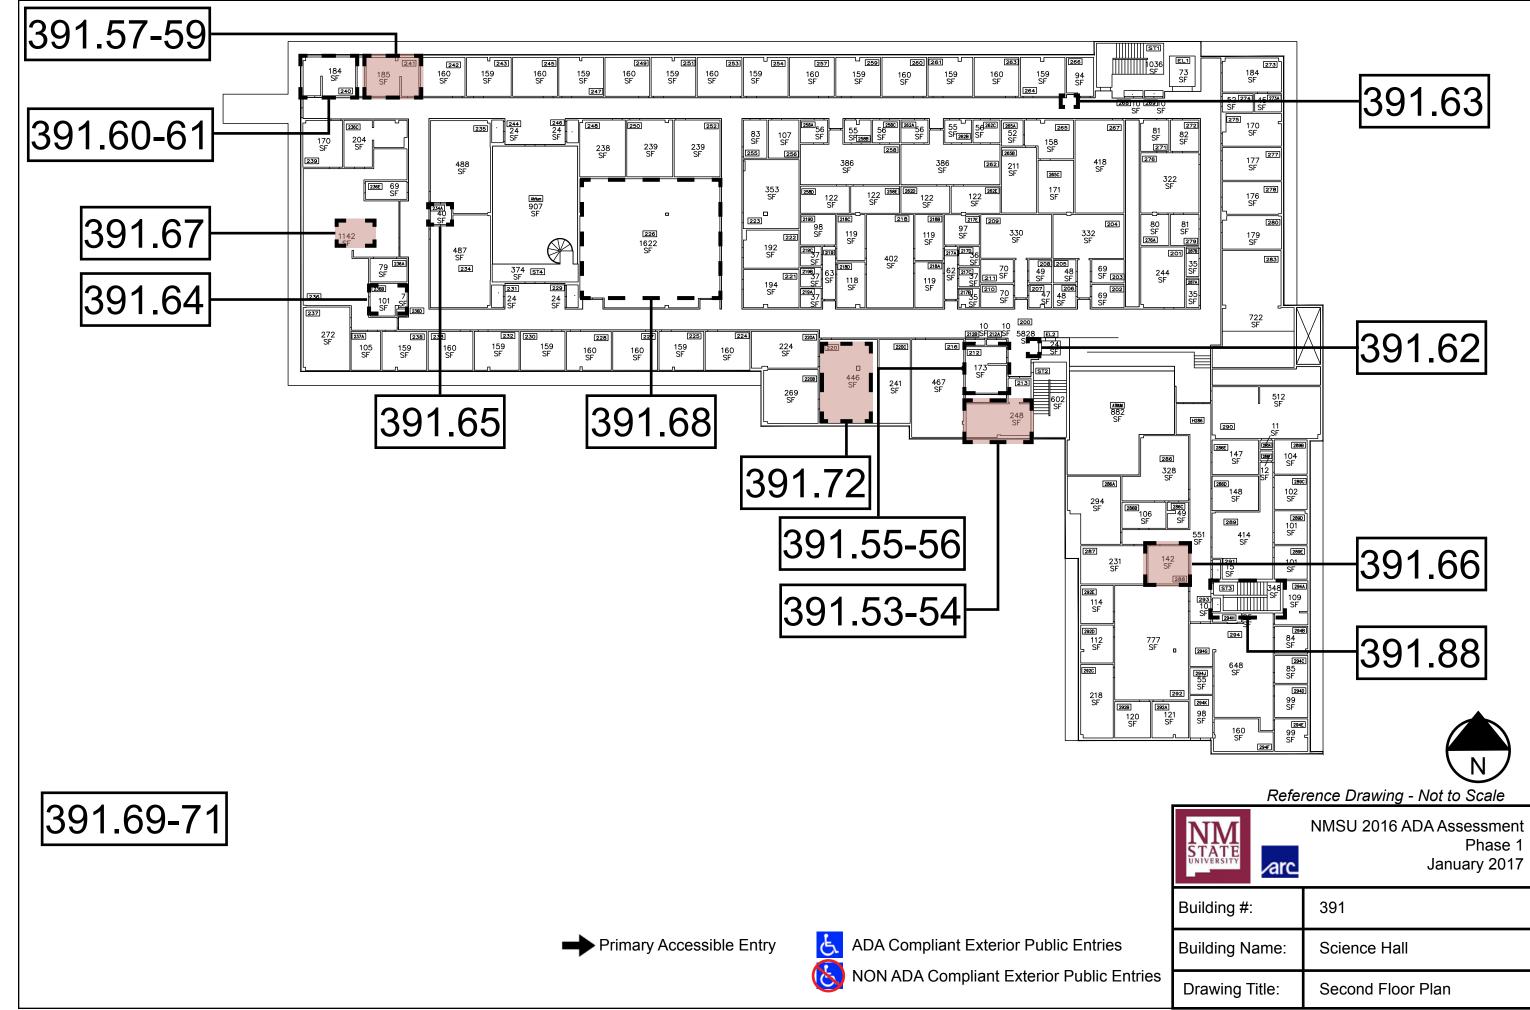

| STATE VNIVERSITY arc. | NMSU 2016 ADA Assessment<br>Phase 1<br>January 2017 |
|-----------------------|-----------------------------------------------------|
| Building #:           | 391                                                 |
| Building Name:        | Science Hall                                        |
| Drawing Title:        | Second Floor Plan                                   |