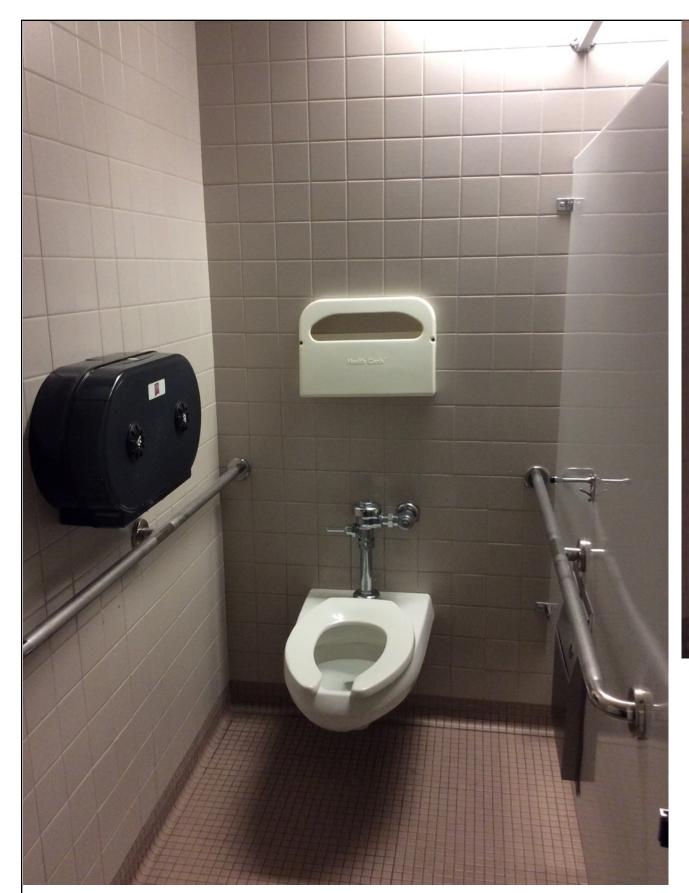

| NM<br>STATE<br>UNIVERSITY | NMSU 2016 ADA Assessment<br>Phase 1<br>January 2017 |
|---------------------------|-----------------------------------------------------|
| Building #:               | 391                                                 |
| Building Name:            | Science Hall                                        |
| Drawing Title:            | Second Floor Plan                                   |